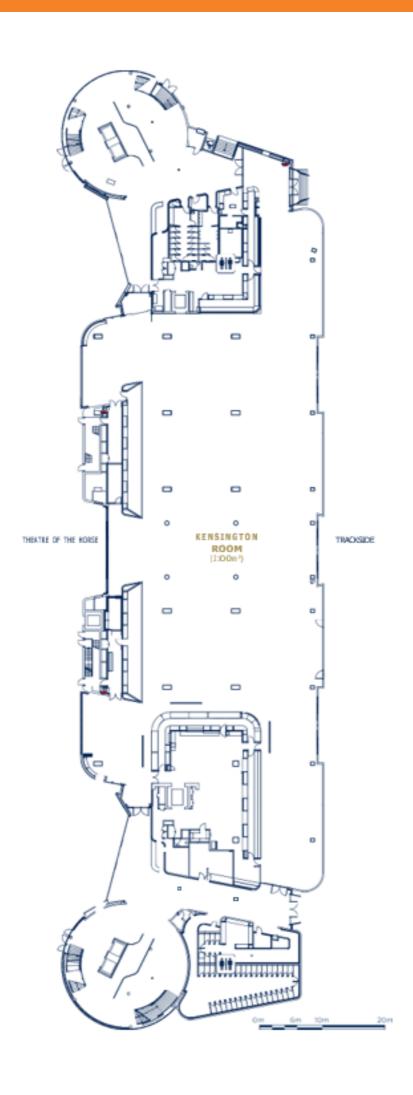

## **SUITABLE FOR**

Exhibitions, tradeshows, family days, cocktail parties, product launches.

Gross Area: More than 2100m2 indoors

Ceiling Height: 7.5m

To find out more please contact our **Meetings & Events Team** P | 1300 729 668

## VENUE CAPACITY

| THEATRE    | 1700 |
|------------|------|
| CLASSROOM  | 384  |
| COCKTAIL   | 2500 |
| BANQUET    | 620  |
| CABARET    | 480  |
| EXAM       | 670  |
| EXHIBITION | 100  |