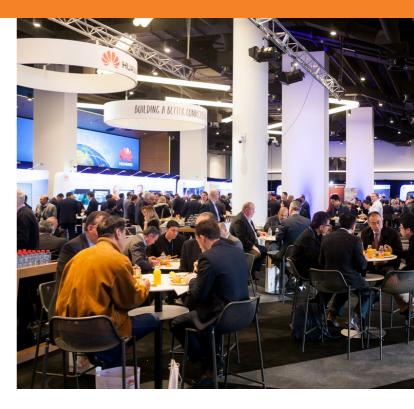

Expansive and filled with natural light, the self-contained Kensington Room has the space to cover everything from tradeshows and exhibitions, examinations, cocktail parties and product launches.

The truly flexible footprint offers large indoor and undercover outdoor break-out areas and state-of-the-art audio-visual equipment.

## **SUITABLE FOR**

Exhibitions, tradeshows, family days, cocktail parties, product launches.

Gross Area: More than 2100m2 indoors

Ceiling Height: 7.5m

To find out more please contact our **Meetings & Events Team** P | 1300 729 668