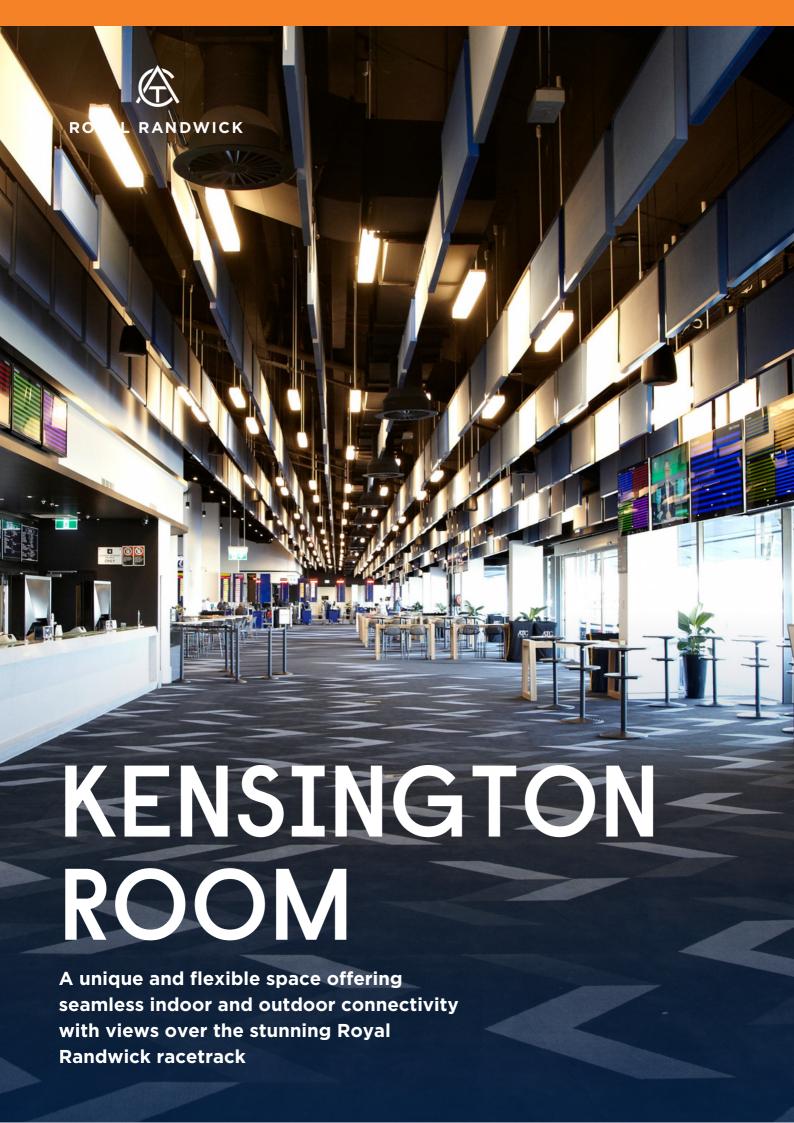

Expansive and filled with natural light, the self-contained Kensington Room has the space to cover everything from tradeshows and exhibitions, examinations, cocktail parties and product launches.

The truly flexible footprint offers large indoor and undercover outdoor break-out areas and state-of-the-art audio-visual equipment.

## **VENUE FEATURES**

- 2100m2 worth of expansive floor space
- Large indoor and undercover outdoor break-out areas
- Two large format screens (18mx3m and 16mx3m)
- Professional house sound system
- Bars and catering outlets
- Free high-speed WiFi
- Floor box and pillar power outlets
- Standard and three phase power access
- Zoned and dimmable lighting
- Direct loading access for cars and large vehicles
- Double action self-opening door
- Award-winning catering serviced from two commercial kitchens
- Air conditioning
- · Limited complimentary parking
- Onsite security