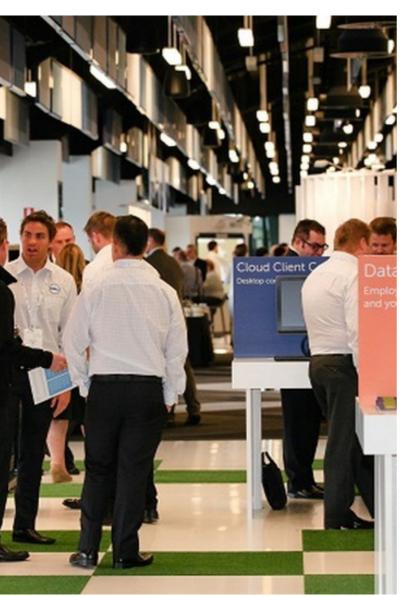

Expansive and filled with natural light, the self-contained Kensington Room has the space to cover everything from tradeshows and exhibitions, examinations, cocktail parties and product launches.

The truly flexible footprint offers large indoor and undercover outdoor break-out areas and state-of-the-art audio-visual equipment.

## **SUITABLE FOR**

Exhibitions, tradeshows, family days, cocktail parties, product launches.

Gross Area: More than 2100m2 indoors

Ceiling Height: 7.5m

To find out more please contact our **Meetings & Events Team** P | 1300 729 668